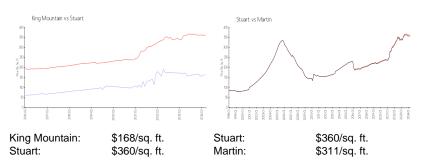

## **Unit Information**

MLS Number: Status: Size: Bedrooms: Full Bathrooms: Half Bathrooms: Parking Spaces: View: List Price: List PPSF: Valuated Price: Valuated PPSF: RX-10927549 Active 819 Sq ft. 1 1 Assigned,Guest Garden,Golf,Pond \$139,900 \$171 \$138,000 \$168

# Inventory for Sale

| King Mountain | 3% |
|---------------|----|
| Stuart        | 2% |
| Martin        | 2% |