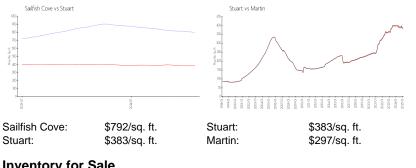

nt any specific renovation, upgrade, split, merge, or deterioration of the unit.

# **Building Information**

| Number of units:                         | 38  |
|------------------------------------------|-----|
| Number of active listings for rent:      | 0   |
| Number of active listings for sale:      | 8   |
| Building inventory for sale:             | 21% |
| Number of sales over the last 12 months: | 6   |
| Number of sales over the last 6 months:  | 4   |
| Number of sales over the last 3 months:  | 0   |
|                                          |     |

# **Building Association Information**

Sailfish Cove Association Address: 41 SW Seminole St. Stuart, FL 34994 Phone: 772-631-6084 Email: coasailfishcove@gmail.com

https://www.sailfishcovestuart.com/

### **Market Information**



# **Inventory for Sale**

| Sailfish Cove | 21% |
|---------------|-----|
| Stuart        | 3%  |
| Martin        | 3%  |

# Avg. Time to Close Over Last 12 Months

| Sailfish Cove | 138 days |
|---------------|----------|
| Stuart        | 78 days  |
| Martin        | 77 days  |

ballyn pen

#### 111111-1111 11