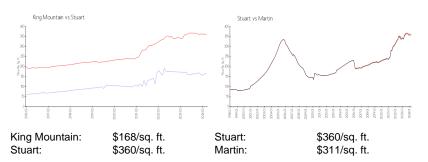

RX-10936076 Expired 819 Sq ft. 1 1 Assigned,Guest Golf \$175,000 \$214 \$137,000 \$167

The above valuated price is a baseline figure that does not take into account any specific renovation, upgrade, split, merge, or deterioration of the unit.