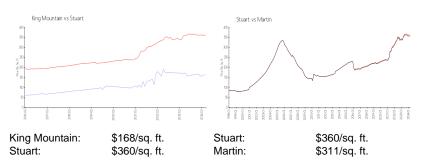

## **Unit Information**

MLS Number: Status: Size: Bedrooms: Full Bathrooms: Half Bathrooms: Parking Spaces: View: List Price: List PPSF: Valuated Price: Valuated PPSF: RX-10939263 Active 920 Sq ft. 2 1 0 Assigned,Guest Garden,Golf,Pond \$138,000 \$150 \$138,000 \$168

# Inventory for Sale

| King Mountain | 3% |
|---------------|----|
| Stuart        | 2% |
| Martin        | 2% |