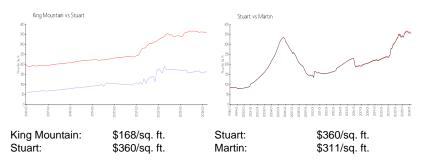

View:

 List Price:
 \$155,000

 List PPSF:
 \$173

 Valuated Price:
 \$150,000

 Valuated PPSF:
 \$168

The above valuated price is a baseline figure that does not take into account any specific renovation, upgrade, split, merge, or deterioration of the unit.

# **Inventory for Sale**

| King Mountain | 3% |
|---------------|----|
| Stuart        | 2% |
| Martin        | 2% |

# Avg. Time to Close Over Last 12 Months

| King Mountain | 101 days |
|---------------|----------|
| Stuart        | 50 days  |
| Martin        | 49 days  |