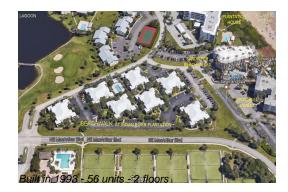

# Unit 421 NE Plantation Rd # 613 - Beachwalk at Indian River Plantation

421 NE Plantation Rd # 613 - 381-431 NE Plantation Rd, Stuart, FL, Martin 34996

# **Building Information**

| Number of units:                         | 56 |
|------------------------------------------|----|
| Number of active listings for rent:      | 0  |
| Number of active listings for sale:      | 1  |
| Building inventory for sale:             | 1% |
| Number of sales over the last 12 months: | 0  |
| Number of sales over the last 6 months:  | 0  |
| Number of sales over the last 3 months:  | 0  |
|                                          |    |