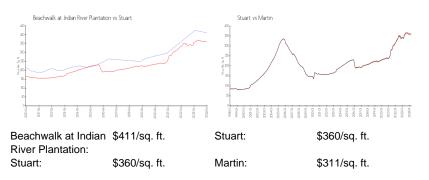

## **Market Information**

#### **Inventory for Sale**

| Beachwalk at Indian River Plantation | 2% |
|--------------------------------------|----|
| Stuart                               | 2% |
| Martin                               | 2% |

### Avg. Time to Close Over Last 12 Months

| Beachwalk at Indian River Plantation | n/a     |
|--------------------------------------|---------|
| Stuart                               | 50 days |
| Martin                               | 49 days |