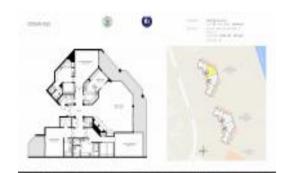

# Unit 2920 SE Dune Dr # 220 - Ocean Isle 2900&2920

2920 SE Dune Dr # 220 - 2900 SE Dune Dr, Stuart, FL, Martin 34996

#### **Unit Information**

 MLS Number:
 RX-10951187

 Status:
 Active

 Size:
 3,676 Sq ft.

 Bedrooms:
 3

Full Bathrooms: 3
Half Bathrooms: 1

Parking Spaces: 2+ Spaces, Assigned, Under Building

 View:
 Golf,Ocean