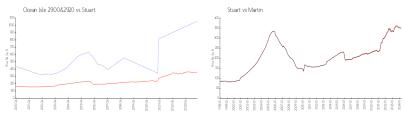

#### **Market Information**

Ocean Isle \$1055/sq. ft. Stuart: \$353/sq. ft. 2900&2920:

Stuart: \$353/sq. ft. Martin: \$310/sq. ft.