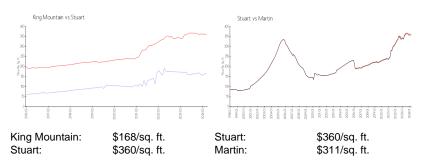

# **Market Information**

# **Inventory for Sale**

| King Mountain | 3% |
|---------------|----|
| Stuart        | 2% |
| Martin        | 2% |

# Avg. Time to Close Over Last 12 Months

| King Mountain | 101 days |
|---------------|----------|
| Stuart        | 50 days  |
| Martin        | 49 days  |