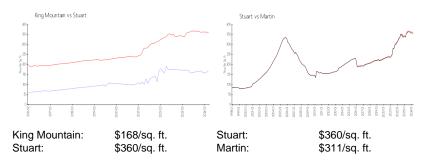

#### **Market Information**

### **Inventory for Sale**

| King Mountain | 3% |
|---------------|----|
| Stuart        | 2% |
| Martin        | 2% |