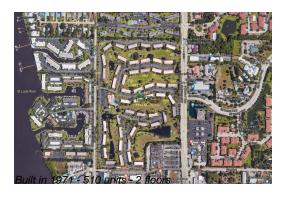

## **Building Information**

Number of units: 510
Number of active listings for rent: 0
Number of active listings for sale: 16
Building inventory for sale: 3%
Number of sales over the last 12 months: 12
Number of sales over the last 6 months: 6
Number of sales over the last 3 months: 4

#### **Building Association Information**

King Mountain Condominium Association 1991 SW Palm City Rd, Stuart, FL 34994 (772) 283-8963