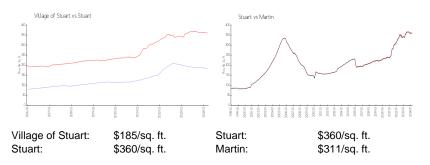

### **Market Information**

## **Inventory for Sale**

| Village of Stuart | 4% |
|-------------------|----|
| Stuart            | 2% |
| Martin            | 2% |

## Avg. Time to Close Over Last 12 Months

| Village of Stuart | 197 days |
|-------------------|----------|
| Stuart            | 50 days  |
| Martin            | 49 days  |