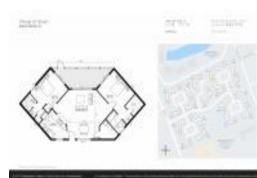

# Unit 3242 SE Aster Ln # L229 - Village of Stuart

3242 SE Aster Ln # L229 - 3296 SE Aster Ln, Stuart, FL, Martin 34994

## **Unit Information**

| MLS Number:<br>Status:<br>Size:<br>Bedrooms:<br>Full Bathrooms:<br>Half Bathrooms:<br>Parking Spaces:<br>View: | RX-10968681<br>Active<br>1,200 Sq ft.<br>2<br>2<br>0<br>Assigned |
|----------------------------------------------------------------------------------------------------------------|------------------------------------------------------------------|
| List Price:                                                                                                    | \$239,000                                                        |
| List PPSF:                                                                                                     | \$199                                                            |
| Valuated Price:                                                                                                | \$223,000                                                        |
| Valuated PPSF:                                                                                                 | \$186                                                            |