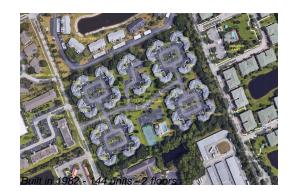

# Unit 3242 SE Aster Ln # L229 - Village of Stuart

3242 SE Aster Ln # L229 - 3296 SE Aster Ln, Stuart, FL, Martin 34994

## **Building Information**

| Number of units:                         | 144 |
|------------------------------------------|-----|
| Number of active listings for rent:      | 0   |
| Number of active listings for sale:      | 6   |
| Building inventory for sale:             | 4%  |
| Number of sales over the last 12 months: | 3   |
| Number of sales over the last 6 months:  | 0   |
| Number of sales over the last 3 months:  | 0   |