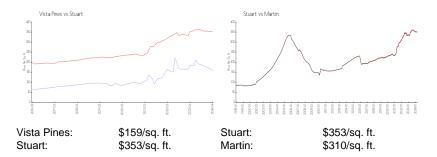

#### **Market Information**

Vista Pines

| Stuart | 2% |
|--------|----|
| Martin | 2% |