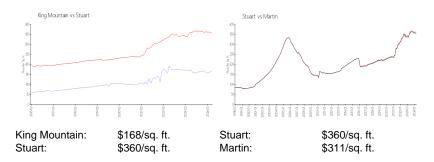

#### **Inventory for Sale**

| King Mountain | 3% |
|---------------|----|
| Stuart        | 2% |
| Martin        | 2% |

# Avg. Time to Close Over Last 12 Months

| King Mountain | 101 days |
|---------------|----------|
| Stuart        | 50 days  |
| Martin        | 49 days  |