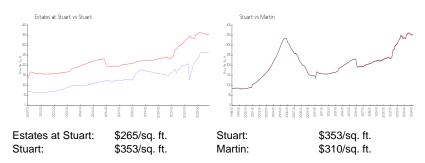

## **Inventory for Sale**

 Estates at Stuart
 1%

 Stuart
 2%

 Martin
 2%

# Avg. Time to Close Over Last 12 Months

Estates at Stuart 44 days Stuart 50 days Martin 49 days