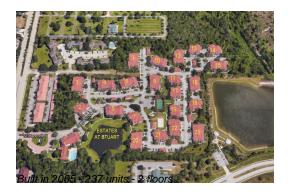

#### **Building Information**

Number of units: 237
Number of active listings for rent: 0
Number of active listings for sale: 3
Building inventory for sale: 1%
Number of sales over the last 12 months: 3
Number of sales over the last 6 months: 0
Number of sales over the last 3 months: 0

## **Building Association Information**

The Estates At Stuart Address: 88 SE Hancock St, Stuart, FL 34994 Phone:+1 772-286-5533