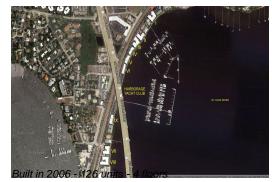

## **Building Information**

| Number of units:                         | 126 |
|------------------------------------------|-----|
| Number of units.                         | 120 |
| Number of active listings for rent:      | 0   |
| Number of active listings for sale:      | 3   |
| Building inventory for sale:             | 2%  |
| Number of sales over the last 12 months: | 7   |
| Number of sales over the last 6 months:  | 3   |
| Number of sales over the last 3 months:  | 3   |
|                                          |     |

#### **Building Association Information**

Harborage Yacht Club & Marina 955 N.W. Flagler Ave. Stuart, FL 34994 (772) 692-4000 harborageyachtclub.com

http://loggerheadstuart.com/