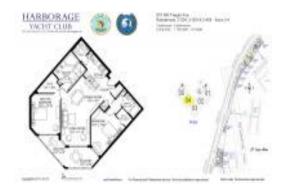

# Unit 875 NW Flagler Ave # 2-204 - Harborage Yacht Club - LoggerHead 1 to 9

875 NW Flagler Ave # 2-204 - 215 NW Flagler Av, Stuart, FL, Martin 94994

## **Unit Information**

MLS Number: Status: Size: Bedrooms: Full Bathrooms: Half Bathrooms: Parking Spaces:

View: List Price: List PPSF: Valuated Price: Valuated PPSF: RX-10974508 Active 1,182 Sq ft. 2 2 0 Covered,Guest,Under Building,Vehicle Restrictions River \$395,000 \$334 \$304,000 \$257