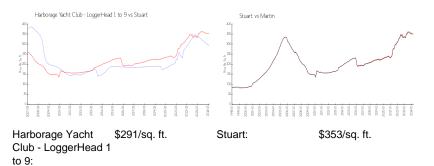

## **Unit Information**

MLS Number: Status: Size: Bedrooms: Full Bathrooms: Half Bathrooms: Parking Spaces:

View: List Price: List PPSF: Valuated Price: Valuated PPSF: RX-10974508 Active 1,182 Sq ft. 2 2 0 Covered,Guest,Under Building,Vehicle Restrictions River \$395,000 \$334 \$304,000 \$257

#### **Recent Sales**

| Unit # | Size        | Closing Date | Sale Price | PPSF  |
|--------|-------------|--------------|------------|-------|
| 201    | 1,089 sq ft | Apr 2024     | \$365,000  | \$335 |
| 304    | 1,391 sq ft | Mar 2024     | \$555,000  | \$399 |
| 304    | 1,182 sq ft | Mar 2024     | \$333,000  | \$282 |
| 405    | 1,182 sq ft | Aug 2023     | \$325,000  | \$275 |
| 402    | 1,182 sq ft | Jun 2023     | \$339,000  | \$287 |
| 203    | 1,450 sq ft | Jun 2023     | \$551,500  | \$380 |