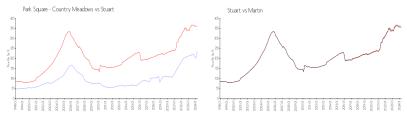

#### **Market Information**

Park Square -Country Meadows: \$236/sq. ft.

Stuart:

\$360/sq. ft.

Stuart:

\$360/sq. ft.

Martin:

\$311/sq. ft.

Park Square - Country Meadows 1% Stuart 2% Martin 2%

## Avg. Time to Close Over Last 12 Months

Park Square - Country Meadows n/a Stuart 50 days Martin 49 days