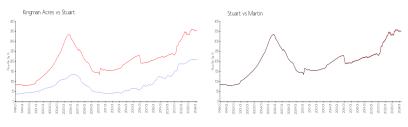

#### **Market Information**

Kingman Acres: \$209/sq. ft. Stuart: \$353/sq. ft. Stuart: \$310/sq. ft. Martin: \$310/sq. ft.