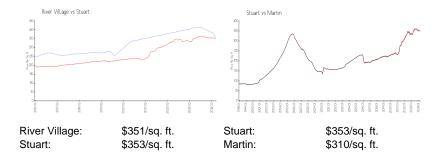

\$353

The above valuated price is a baseline figure that does not take into account any specific renovation, upgrade, split, merge, or deterioration of the unit.