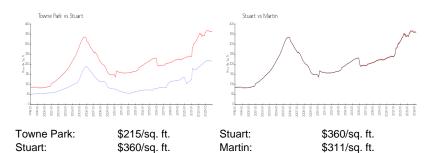

## **Inventory for Sale**

Towne Park 1% Stuart 2% Martin 2%

### Avg. Time to Close Over Last 12 Months

Towne Park n/a Stuart 50 days

Martin 49 days