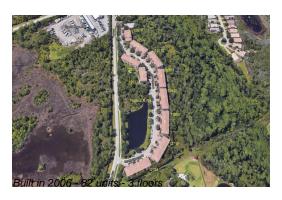

Number of units:82Number of active listings for rent:0Number of active listings for sale:2Building inventory for sale:2%Number of sales over the last 12 months:6Number of sales over the last 6 months:4Number of sales over the last 3 months:2