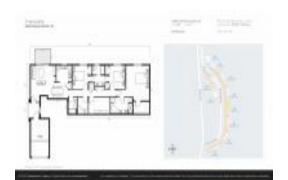

#### **Unit Information**

 MLS Number:
 RX-10977140

 Status:
 Active

 Size:
 1,730 Sq ft.

Bedrooms: 3
Full Bathrooms: 3
Half Bathrooms: 0

Parking Spaces: 2+ Spaces, Assigned, Garage - Detached

 View:
 Garden