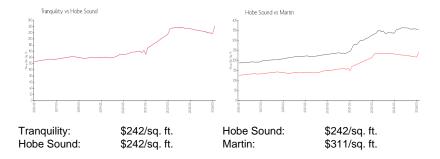

 List Price:
 \$469,000

 List PPSF:
 \$271

 Valuated Price:
 \$420,000

 Valuated PPSF:
 \$240

The above valuated price is a baseline figure that does not take into account any specific renovation, upgrade, split, merge, or deterioration of the unit.