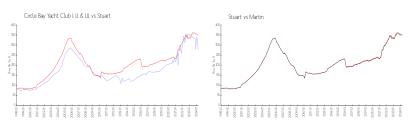

## Market Information

Circle Bay Yacht

\$280/sq. ft.

Stuart:

\$353/sq. ft.

Club I II & III: Stuart:

\$353/sq. ft.

Martin: \$310/sq. ft.

## **Inventory for Sale**

 Circle Bay Yacht Club I II & III
 0%

 Stuart
 2%

 Martin
 2%

## Avg. Time to Close Over Last 12 Months

Circle Bay Yacht Club I II & III 87 days
Stuart 50 days
Martin 49 days