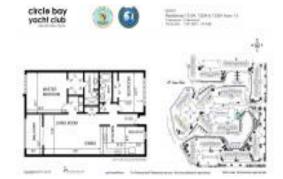

# Unit 13104 - Circle Bay Yacht Club I II & III

13104 - 1950 SW Palm City Rd, Stuart, FL, Martin 34994

#### **Unit Information**

 MLS Number:
 RX-10978029

 Status:
 Active

 Size:
 1,221 Sq ft.

 Bedrooms:
 2

Bedrooms: 2 Full Bathrooms: 2 Half Bathrooms: 0

Parking Spaces:

View: