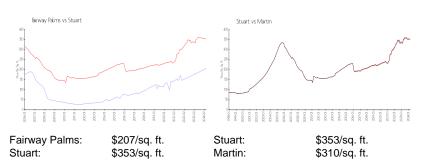

# Unit 6547 SE Federal Hwy # 101 - Fairway Palms

6547 SE Federal Hwy # 101 - 6533 SE federal Hwy, Stuart, FL, Martin 34997

#### **Unit Information**

 MLS Number:
 RX-10980040

 Status:
 Active

 Size:
 967 Sq ft.

 Bedrooms:
 2

 Full Bathrooms:
 2

Half Bathrooms: 2 Half Bathrooms: 0

Parking Spaces: Assigned, Guest, Open, Vehicle Restrictions