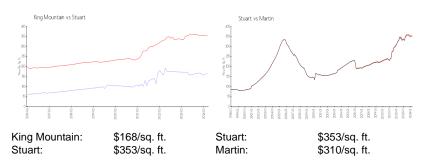

# **Unit Information**

MLS Number: Status: Size: Bedrooms: Full Bathrooms: Half Bathrooms: Parking Spaces: View: List Price: List PPSF: Valuated Price: Valuated PPSF: RX-10980194 Active 819 Sq ft. 1 1 Assigned, Vehicle Restrictions Garden, Golf, Other \$130,000 \$159 \$137,000 \$167

#### **Inventory for Sale**

| King Mountain | 3% |
|---------------|----|
| Stuart        | 2% |
| Martin        | 2% |

# Avg. Time to Close Over Last 12 Months

| King Mountain | 101 days |  |
|---------------|----------|--|
| Stuart        | 50 days  |  |
| Martin        | 49 days  |  |