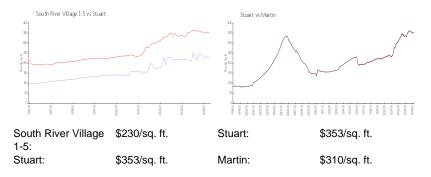

#### **Market Information**

| South River Village 1-5 | 1% |
|-------------------------|----|
| Stuart                  | 2% |
| Martin                  | 2% |

## Avg. Time to Close Over Last 12 Months

| South River Village 1-5 | 19 days |
|-------------------------|---------|
| Stuart                  | 50 days |
| Martin                  | 49 days |