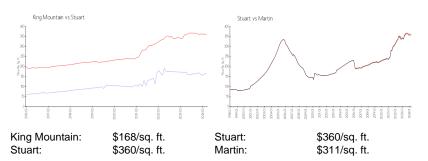

#### **Market Information**

# **Inventory for Sale**

| King Mountain | 3% |
|---------------|----|
| Stuart        | 2% |
| Martin        | 2% |

# Avg. Time to Close Over Last 12 Months

| King Mountain | 101 days |
|---------------|----------|
| Stuart        | 50 days  |
| Martin        | 49 days  |