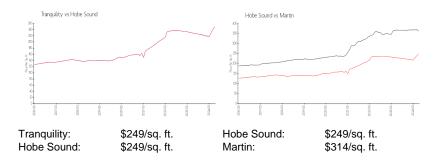

## **Inventory for Sale**

Tranquility 2% Hobe Sound 2% Martin 2%

### Avg. Time to Close Over Last 12 Months

Tranquility 41 days Hobe Sound 41 days Martin 58 days