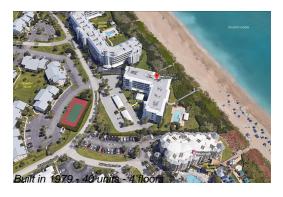

# **Unit 310 - Plantation House**

310 - 529 NE Plantation Rd, Stuart, FL, Martin 34996

### **Building Information**

Number of units: 40
Number of active listings for rent: 0
Number of active listings for sale: 2
Building inventory for sale: 5%
Number of sales over the last 12 months: 0
Number of sales over the last 6 months: 0
Number of sales over the last 3 months: 0