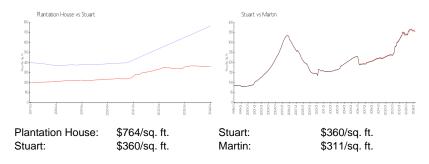

## **Inventory for Sale**

Plantation House 5% Stuart 2% Martin 2%

### Avg. Time to Close Over Last 12 Months

Plantation House n/a Stuart 50 days Martin 49 days