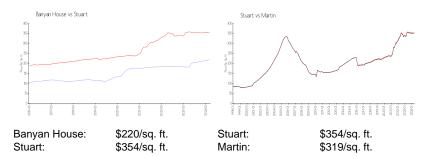

## **Inventory for Sale**

Banyan House 5% Stuart 2% Martin 2%

## Avg. Time to Close Over Last 12 Months

Banyan House n/a Stuart 57 days Martin 56 days