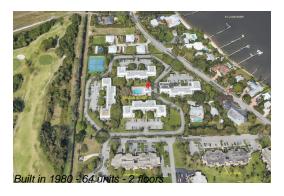

# **Building Information**

Number of units:64Number of active listings for rent:0Number of active listings for sale:3Building inventory for sale:4%Number of sales over the last 12 months:1Number of sales over the last 6 months:0Number of sales over the last 3 months:0

# **Building Association Information**

St Lucie River Banyan House Address: 1600 SE St Lucie Blvd, Stuart, FL 34996