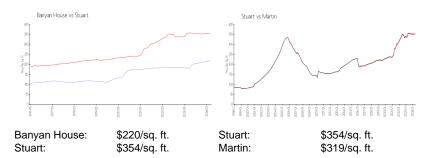

 List PPSF:
 \$230

 Valuated Price:
 \$303,000

 Valuated PPSF:
 \$221

The above valuated price is a baseline figure that does not take into account any specific renovation, upgrade, split, merge, or deterioration of the unit.