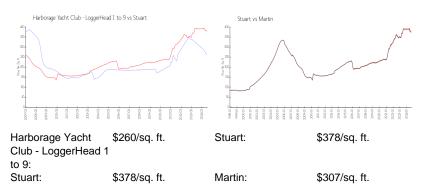

s not take into account any specific renovation, upgrade, split, merge, or deterioration of the unit.

#### **Building Information**

| Number of units:                         | 126 |
|------------------------------------------|-----|
| Number of active listings for rent:      | 0   |
| Number of active listings for sale:      | 3   |
| Building inventory for sale:             | 2%  |
| Number of sales over the last 12 months: | 8   |
| Number of sales over the last 6 months:  | 5   |
| Number of sales over the last 3 months:  | 0   |
|                                          |     |

## **Building Association Information**

Harborage Yacht Club & Marina 955 N.W. Flagler Ave. Stuart, FL 34994 (772) 692-4000 harborageyachtclub.com

http://loggerheadstuart.com/

## **Market Information**



#### **Inventory for Sale**

| Harborage Yacht Club - LoggerHead 1 to | 92% |
|----------------------------------------|-----|
| Stuart                                 | 2%  |
| Martin                                 | 2%  |

## Avg. Time to Close Over Last 12 Months

| Harborage Yacht Club - LoggerHead 1 | to 991 days |
|-------------------------------------|-------------|
| Stuart                              | 71 days     |
| Martin                              | 69 days     |