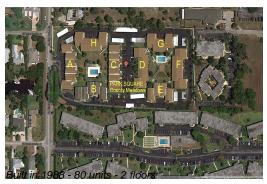

# **Building Information**

Number of units: 80
Number of active listings for rent: 0
Number of active listings for sale: 0
Building inventory for sale: 0%
Number of sales over the last 12 months: 4
Number of sales over the last 6 months: 2
Number of sales over the last 3 months: 0