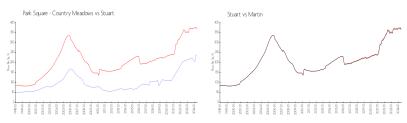

## **Market Information**

Park Square - \$234/sq. ft. Stuart: \$366/sq. ft. Country Meadows:

Stuart: \$366/sq. ft. Martin: \$314/sq. ft.

# **Inventory for Sale**

Park Square - Country Meadows 0% Stuart 2% Martin 2%

### Avg. Time to Close Over Last 12 Months

Park Square - Country Meadows n/a Stuart 58 days

Martin 57 days