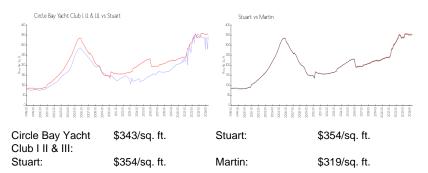

| 7   |
| Number of sales over the last 6 months:  | 6   |
| Number of sales over the last 3 months:  | 3   |
|                                          |     |

# **Building Association Information**

CIRCLE BAY YACHT CLUB CONDOMINIUM ASSOC. INC 1950 SW Palm City Rd Stuart, FL 34994 (772) 287-0990

http://circlebay.net/

# **Recent Sales**

| Unit # | Size        | Closing Date | Sale Price | PPSF  |
|--------|-------------|--------------|------------|-------|
| 11-301 | 1,137 sq ft | Apr 2024     | \$305,000  | \$268 |
| 11-204 | 1,050 sq ft | Apr 2024     | \$325,000  | \$310 |
| 1-106  | 938 sq ft   | Mar 2024     | \$324,000  | \$345 |
| 13-201 | 1,375 sq ft | Jan 2024     | \$525,000  | \$382 |
| 14-104 | 1,221 sq ft | Dec 2023     | \$400,000  | \$328 |

## **Market Information**



## **Inventory for Sale**

| Circle Bay Yacht Club I II & III | 2% |
|----------------------------------|----|
| Stuart                           | 2% |
| Martin                           | 2% |

# Avg. Time to Close Over Last 12 Months

| Circle Bay Yacht Club I II & III | 66 days |
|----------------------------------|---------|
| Stuart                           | 57 days |
| Martin                           | 56 days |