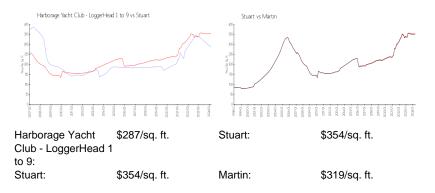

#### Market Information

## Inventory for Sale

| Harborage Yacht Club - LoggerHead 1 to 9 | 3% |
|------------------------------------------|----|
| Stuart                                   | 2% |
| Martin                                   | 2% |

## Avg. Time to Close Over Last 12 Months

| Harborage Yacht Club - LoggerHead 1 to | o 944 days |
|----------------------------------------|------------|
| Stuart                                 | 57 days    |
| Martin                                 | 56 days    |