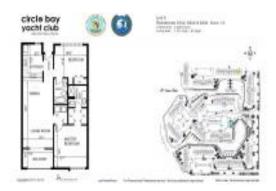

# Unit 6202 - Circle Bay Yacht Club I II & III

6202 - 1950 SW Palm City Rd, Stuart, FL, Martin 34994

#### **Unit Information**

| MLS Number:     | RX-10993646                       |
|-----------------|-----------------------------------|
| Status:         | Temp Off Market                   |
| Size:           | 1,001 Sq ft.                      |
| Bedrooms:       | 2                                 |
| Full Bathrooms: | 2                                 |
| Half Bathrooms: | 0                                 |
| Parking Spaces: | Assigned,Carport - Detached,Guest |
| View:           | Canal                             |
| List Price:     | \$350,000                         |
| List PPSF:      | \$350                             |
| Valuated Price: | \$286,000                         |
| Valuated PPSF:  | \$286                             |