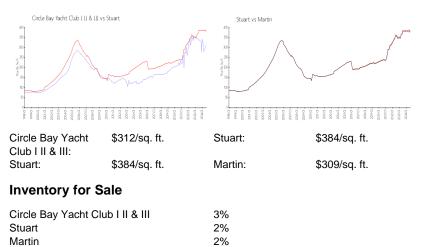

# Avg. Time to Close Over Last 12 Months

| Circle Bay Yacht Club I II & III | 97 days |
|----------------------------------|---------|
| Stuart                           | 68 days |
| Martin                           | 66 days |