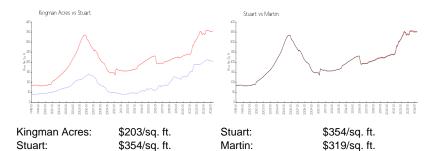

### **Inventory for Sale**

Kingman Acres 3% Stuart 2% Martin 2%

#### Avg. Time to Close Over Last 12 Months

Kingman Acres 34 days Stuart 57 days Martin 56 days