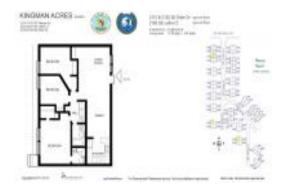

#### **Unit Information**

 MLS Number:
 RX-10993768

 Status:
 Active

 Size:
 1,076 Sq ft.

Bedrooms: 3
Full Bathrooms: 2
Half Bathrooms: 0

 Parking Spaces:
 Assigned

 View:
 Garden

 List Price:
 \$229,900

 List PPSF:
 \$214

 Valuated Price:
 \$225,000

 Valuated PPSF:
 \$209

The above valuated price is a baseline figure that does not take into account any specific renovation, upgrade, split, merge, or deterioration of the unit.