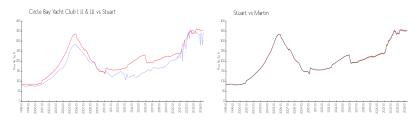

#### **Market Information**

Circle Bay Yacht \$343/sq. ft. Stuart: \$354/sq. ft. Club I II & III: Stuart: \$354/sq. ft. Martin: \$319/sq. ft.