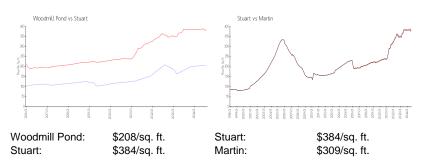

 List Price:
 \$419,000

 List PPSF:
 \$186

 Valuated Price:
 \$432,000

 Valuated PPSF:
 \$208

The above valuated price is a baseline figure that does not take into account any specific renovation, upgrade, split, merge, or deterioration of the unit.