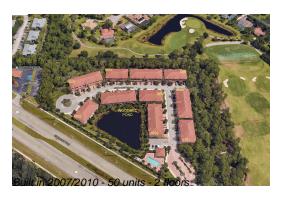

Number of units: 50
Number of active listings for rent: 0
Number of active listings for sale: 1
Building inventory for sale: 2%
Number of sales over the last 12 months: 7
Number of sales over the last 6 months: 2
Number of sales over the last 3 months: 2

#### **Building Association Information**

COMMUNITY INFORMATION Woodmill Pond 6724 SE Woodmill Pond Lane Stuart, Florida 34997

Office Phone Number: 561-964-1550

Property Management Company Phoenix Management Services Inc. 6131 – B Lake Worth Road Greenacres, Florida 33463