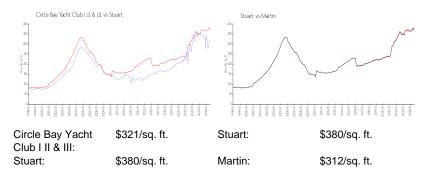

#### **Market Information**

**Inventory for Sale** 

circle bay

| Circle Bay Yacht Club I II & III | 2% |
|----------------------------------|----|
| Stuart                           | 2% |
| Martin                           | 2% |

# Avg. Time to Close Over Last 12 Months

| Circle Bay Yacht Club I II & III | 97 days |
|----------------------------------|---------|
| Stuart                           | 60 days |
| Martin                           | 58 days |