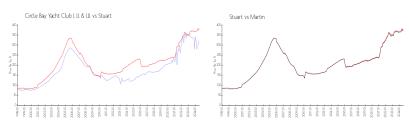

## Market Information

Circle Bay Yacht

\$321/sq. ft.

Stuart:

\$380/sq. ft.

Club I II & III:

Stuart:

\$380/sq. ft.

Martin: \$312/sq. ft.