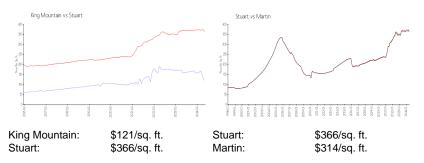

#### **Market Information**

### **Inventory for Sale**

| King Mountain | 3% |
|---------------|----|
| Stuart        | 2% |
| Martin        | 2% |

# Avg. Time to Close Over Last 12 Months

| King Mountain | 68 days |
|---------------|---------|
| Stuart        | 58 days |
| Martin        | 58 days |