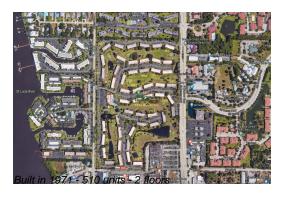

## **Building Information**

Number of units: 510
Number of active listings for rent: 0
Number of active listings for sale: 15
Building inventory for sale: 2%
Number of sales over the last 12 months: 10
Number of sales over the last 6 months: 5
Number of sales over the last 3 months: 3

#### **Building Association Information**

King Mountain Condominium Association 1991 SW Palm City Rd, Stuart, FL 34994 (772) 283-8963