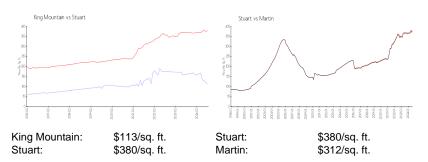

## **Unit Information**

| Size:9Bedrooms:2Full Bathrooms:2Half Bathrooms:0Parking Spaces:AView:GList Price:\$List PPSF:\$Valuated Price:\$ | 2    |
|------------------------------------------------------------------------------------------------------------------|------|
| Valuated PPSF: \$                                                                                                | 5113 |

#### **Market Information**

| King Mountain | 3% |
|---------------|----|
| Stuart        | 2% |
| Martin        | 2% |