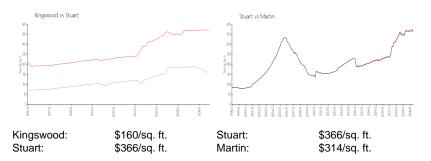

## **Unit Information**

| MLS Number:                                                             | RX-11001863                              |
|-------------------------------------------------------------------------|------------------------------------------|
| Status:                                                                 | Active                                   |
| Size:                                                                   | 1,078 Sq ft.                             |
| Bedrooms:                                                               | 2                                        |
| Full Bathrooms:                                                         | 2                                        |
| Half Bathrooms:                                                         | 0                                        |
| Parking Spaces:                                                         | Assigned                                 |
| View:<br>List Price:<br>List PPSF:<br>Valuated Price:<br>Valuated PPSF: | \$200,000<br>\$186<br>\$173,000<br>\$160 |

The above valuated price is a baseline figure that does not take into account any specific renovation, upgrade, split, merge, or deterioration of the unit.