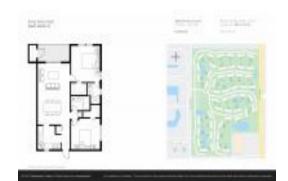

#### **Unit Information**

 MLS Number:
 RX-11001895

 Status:
 Active

 Size:
 894 Sq ft.

 Bedrooms:
 2

 Full Bathrooms:
 2

 Half Bathrooms:
 2

Parking Spaces:

View:

 Rental Price:
 \$2,300

 List PPSF:
 \$3

 Valuated Price:
 \$87,000

 Valuated PPSF:
 \$97

The above valuated price is a baseline figure that does not take into account any specific renovation, upgrade, split, merge, or deterioration of the unit.