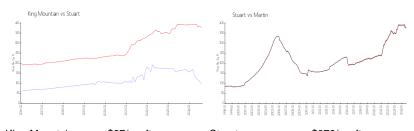

#### **Market Information**

 King Mountain:
 \$97/sq. ft.
 Stuart:
 \$378/sq. ft.

 Stuart:
 \$378/sq. ft.
 Martin:
 \$307/sq. ft.