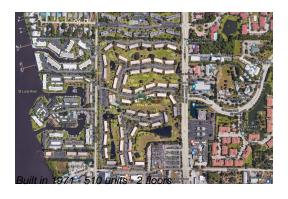

## **Building Information**

Number of units: 510
Number of active listings for rent: 0
Number of active listings for sale: 12
Building inventory for sale: 2%
Number of sales over the last 12 months: 10
Number of sales over the last 6 months: 6
Number of sales over the last 3 months: 2