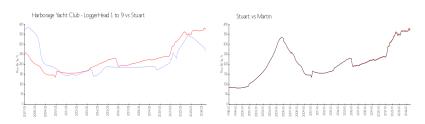

#### **Market Information**

Harborage Yacht \$269/sq. ft. Stuart: \$380/sq. ft.

Club - LoggerHead 1

to 9:

Stuart: \$380/sq. ft. Martin: \$312/sq. ft.