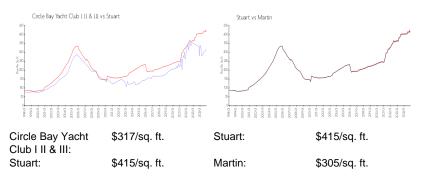

#### **Market Information**

#### **Inventory for Sale**

| Circle Bay Yacht Club I II & III | 4% |
|----------------------------------|----|
| Stuart                           | 2% |
| Martin                           | 3% |