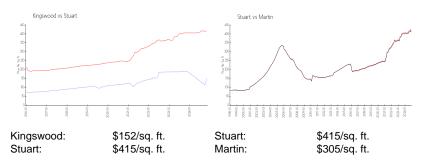

#### **Inventory for Sale**

| Kingswood | 3% |
|-----------|----|
| Stuart    | 3% |
| Martin    | 3% |

### Avg. Time to Close Over Last 12 Months

| Kingswood | 152 days |
|-----------|----------|
| Stuart    | 74 days  |
| Martin    | 73 days  |