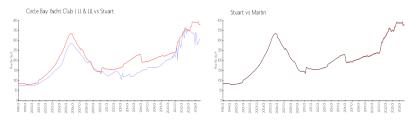

#### **Market Information**

Circle Bay Yacht \$310/sq. ft. Stuart: \$378/sq. ft. Club I II & III:

Stuart: \$378/sq. ft. Martin: \$307/sq. ft.