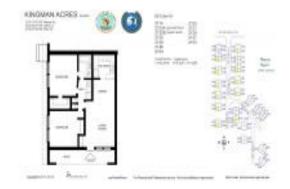

# Unit 2138 SE Edler Dr - Kingman Acres

2138 SE Edler Dr - 2100 SE Edler Dr, Stuart, FL, Martin 34994

#### **Unit Information**

 MLS Number:
 RX-11017264

 Status:
 Active

 Size:
 876 Sq ft.

 Bedrooms:
 2

 Full Bathrooms:
 2

 Half Bathrooms:
 0

Parking Spaces: