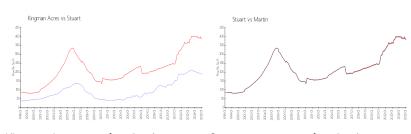

## **Market Information**

Kingman Acres: \$188/sq. ft. Stuart: \$383/sq. ft. Stuart: \$297/sq. ft. Martin: \$297/sq. ft.