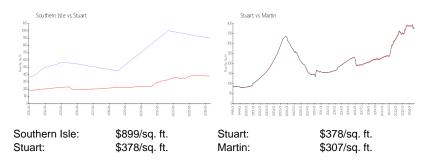

## Market Information

## **Inventory for Sale**

 Southern Isle
 6%

 Stuart
 2%

 Martin
 2%

# Avg. Time to Close Over Last 12 Months

Southern Isle n/a Stuart 73 days Martin 71 days