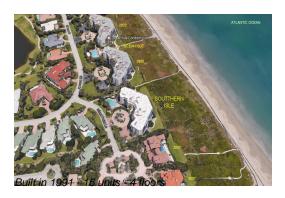

# Unit 31 - Southern Isle

31 - 3001 SE Island Point Ln, Stuart, FL, Martin 34996

## **Building Information**

Number of units: 16
Number of active listings for rent: 0
Number of active listings for sale: 1
Building inventory for sale: 6%
Number of sales over the last 12 months: 0
Number of sales over the last 6 months: 0
Number of sales over the last 3 months: 0

Southern Isle Condo Association Sailfish Point Condominiums 3001 SE Island Point Ln Stuart, FL 34996

Phone: (772) 225-0158