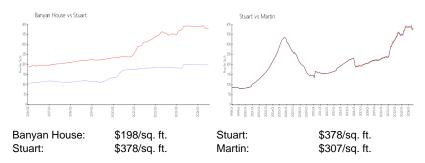

 List PPSF:
 \$199

 Valuated Price:
 \$273,000

 Valuated PPSF:
 \$199

The above valuated price is a baseline figure that does not take into account any specific renovation, upgrade, split, merge, or deterioration of the unit.