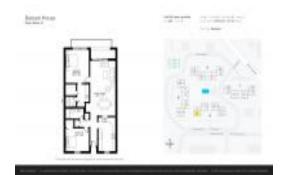

#### **Unit Information**

 MLS Number:
 RX-11020939

 Status:
 Active

 Size:
 1,370 Sq ft.

Bedrooms: 2 Full Bathrooms: 2 Half Bathrooms: 0

Parking Spaces: Assigned

 View:
 \$272,000

 List Price:
 \$272,000

 List PPSF:
 \$199

 Valuated Price:
 \$273,000

 Valuated PPSF:
 \$199

The above valuated price is a baseline figure that does not take into account any specific renovation, upgrade, split, merge, or deterioration of the unit.