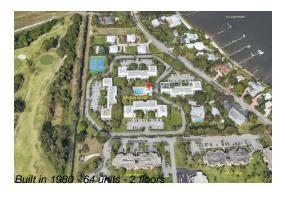

# Unit 410 - Banyan House

410 - 1600 SE Saint Lucie Blvd, Stuart, FL, Martin 34996

## **Building Information**

Number of units: 64
Number of active listings for rent: 0
Number of active listings for sale: 5
Building inventory for sale: 7%
Number of sales over the last 12 months: 0
Number of sales over the last 6 months: 0
Number of sales over the last 3 months: 0

# **Building Association Information**

St Lucie River Banyan House Address: 1600 SE St Lucie Blvd, Stuart, FL 34996