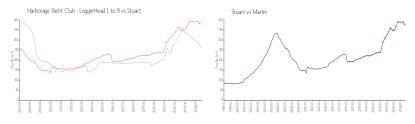

#### **Market Information**

Harborage Yacht \$260/sq. ft. Stuart: \$378/sq. ft.

Club - LoggerHead 1

to 9: Stuart:

\$378/sq. ft. Martin: \$307/sq. ft.